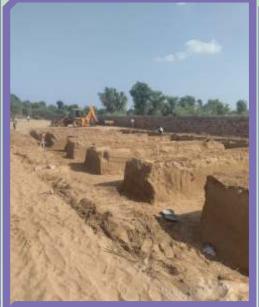

#### VEERNI INSTITUTE Building construction

Construction of the building began on October 4, 2024. The Veerni team, along with the architect and his staff, gathered for the occasion. A small "Puja" ceremony was conducted to seek blessings for the project's successful completion.