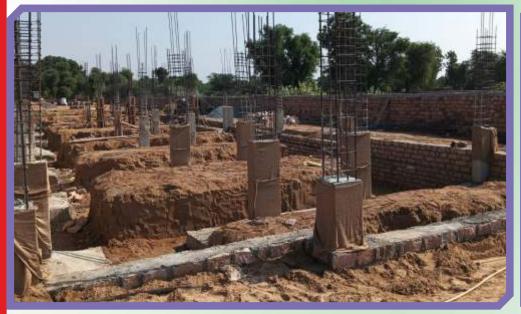

#### VEERNI INSTITUTE Building construction

Construction of the building began on October 4, 2024. The Veerni team, along with the architect and his staff, gathered for the occasion. A small "Puja" ceremony was conducted to seek blessings for the project's successful completion.

# **The Veerni Sansthan**

"Progress of the Veerni Institute Construction: Photo Gallery"