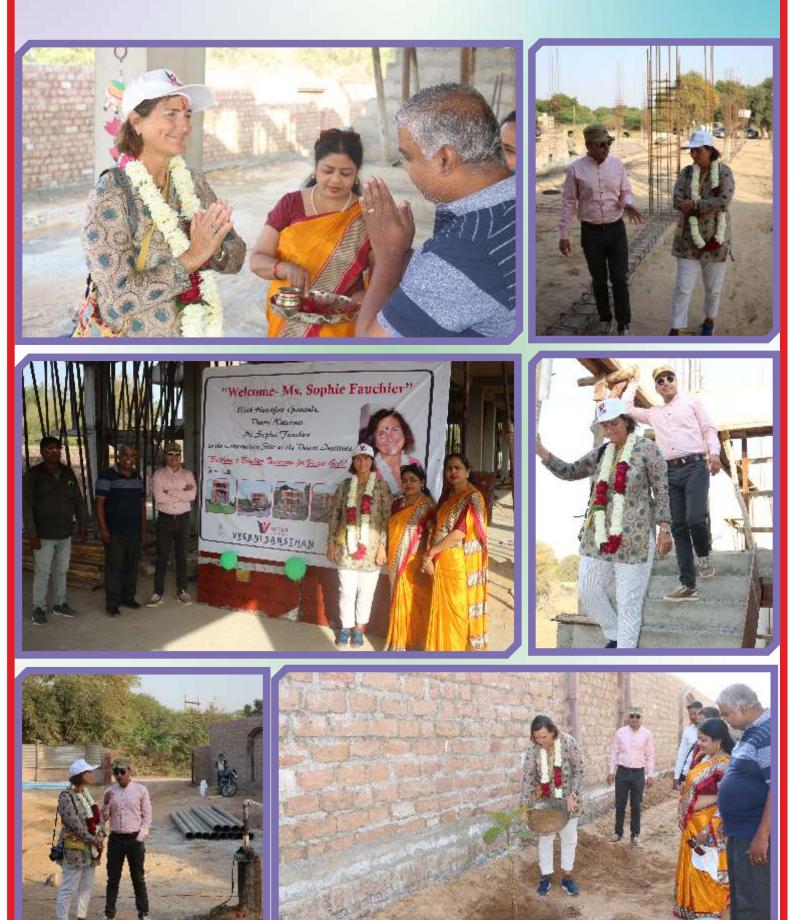

### Site Visit by Mrs. Sophie Fauchier

8

.....

| AR. VIPUL BHARTI<br>B.ARCH. (I.D.)                          | MAA ARCHITECTS & INTERIORS<br>CA/2008/43673 , IIA-21907                                                                                                             |
|-------------------------------------------------------------|---------------------------------------------------------------------------------------------------------------------------------------------------------------------|
| AR. VIPUL BHARTI<br>B ARCH (U.D.)                           | MAA ARCHITECTS & INTERIORS (09314522568)<br>B-95, VINAYAK VIHAR , JOOHPUR                                                                                           |
| WORKI                                                       | PROGRESS REPORT                                                                                                                                                     |
| PROJECT - INSTITUTIONAL BUILDIN                             | rd.                                                                                                                                                                 |
| THIS WORK PROGRESS REPORT BE                                | ELONGS TO - YEERNI SANS THAN                                                                                                                                        |
| SITE ADRESS: - KHASRA NO. 1277/58                           | 7. VILLAGE KERLA, TEHSIL – HANWAR, DISTI - JODHPUR                                                                                                                  |
| STAGE OF WORK :- GROUND FLOOR                               | R RCC SLAB CASTING STAGE                                                                                                                                            |
| WORK PROGRESS REPORT :-                                     |                                                                                                                                                                     |
| GROUND FLOOR HALF PORTION C<br>STEEL & REINFORCEMENT IS ACC | ORDING TO THE DRAWING<br>ON STILLAS IN WORKING DRAWINGS                                                                                                             |
| SO TILL NOW WORK QUALITY & N<br>OUR SUPERVISION             | MFASUREMENUS ARE CORRECT & SATISFACTORY ACCORDING TO                                                                                                                |
| 27-01-25                                                    | C. f. m2                                                                                                                                                            |
| DATED                                                       | AR VEV. BHARTHB. ARCH (LD.)<br>CA/2008/43673_LIA-21907                                                                                                              |
| ON SHE WORK PROGRESS PHOT                                   | OS :-<br>STHE ROUP ROUP CASEND OF THE RETED TO ARE WITCH BILASTI                                                                                                    |
| THE PLAY'S GRAY HATCH DISPLAY:                              | OS :-<br>S THE RCC ROOF CASTED OF THE BUILDING<br>S THE RCC ROOF CASTED OF THE BUILDING<br>NAM ANCHINE CASTED OF THE BUILDING<br>NAM ANCHINE CASTED OF THE BUILDING |
|                                                             |                                                                                                                                                                     |
|                                                             |                                                                                                                                                                     |
|                                                             |                                                                                                                                                                     |