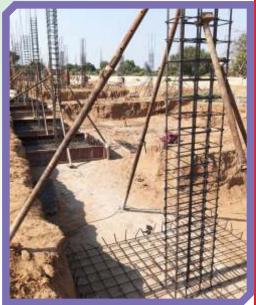

#### VEERNI INSTITUTE Building construction

Construction of the building began on October 4, 2024. The Veerni team, along with the architect and his staff, gathered for the occasion. A small "Puja" ceremony was conducted to seek blessings for the project's successful completion.