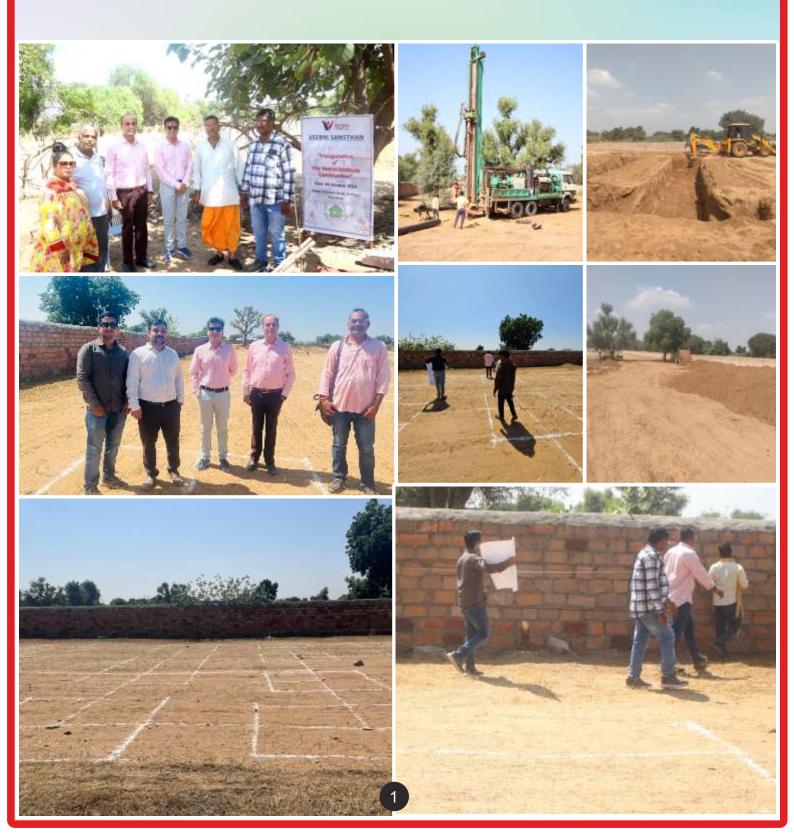

#### VEERNI INSTITUTE Building construction

Construction of the building began on October 4, 2024. The Veerni team, along with the architect and his staff, gathered for the occasion. A small "Puja" ceremony was conducted to seek blessings for the project's successful completion.

# **The Veerni Sansthan**

"Progress of the Veerni Institute Construction: Photo Gallery"

# Site Visit by Mr. Nick Allan and Mr. Johnny

### Site Visit by Mrs. Sophie Fauchier

8

.....

| AR. VIPUL BHARTI<br>B.ARCH. (I.D.)                          | MAA ARCHITECTS & INTERIORS<br>CA/2008/43673 , IIA-21907                                                                                                             |
|-------------------------------------------------------------|---------------------------------------------------------------------------------------------------------------------------------------------------------------------|
| AR. VIPUL BHARTI<br>B ARCH (U.D.)                           | MAA ARCHITECTS & INTERIORS (09314522568)<br>B-95, VINAYAK VIHAR , JOOHPUR                                                                                           |
| WORKI                                                       | PROGRESS REPORT                                                                                                                                                     |
| PROJECT - INSTITUTIONAL BUILDIN                             | rd.                                                                                                                                                                 |
| THIS WORK PROGRESS REPORT BE                                | ELONGS TO - YEERNI SANS THAN                                                                                                                                        |
| SITE ADRESS: - KHASRA NO. 1277/58                           | 7. VILLAGE KERLA, TEHSIL – HANWAR, DISTI - JODHPUR                                                                                                                  |
| STAGE OF WORK :- GROUND FLOOR                               | R RCC SLAB CASTING STAGE                                                                                                                                            |
| WORK PROGRESS REPORT :-                                     |                                                                                                                                                                     |
| GROUND FLOOR HALF PORTION C<br>STEEL & REINFORCEMENT IS ACC | ORDING TO THE DRAWING<br>ON STILLAS IN WORKING DRAWINGS                                                                                                             |
| SO TILL NOW WORK QUALITY & N<br>OUR SUPERVISION             | MFASUREMENUS ARE CORRECT & SATISFACTORY ACCORDING TO                                                                                                                |
| 27-01-25                                                    | C. f. m2                                                                                                                                                            |
| DATED                                                       | AR VEV. BHARTHB. ARCH (LD.)<br>CA/2008/43673_LIA-21907                                                                                                              |
| ON SHE WORK PROGRESS PHOT                                   | OS :-<br>STHE ROUP ROUP CASEND OF THE RETED TO ARE WITCH BILASTI                                                                                                    |
| THE PLAY'S GRAY HATCH DISPLAY:                              | OS :-<br>S THE RCC ROOF CASTED OF THE BUILDING<br>S THE RCC ROOF CASTED OF THE BUILDING<br>NAM ANCHINE CASTED OF THE BUILDING<br>NAM ANCHINE CASTED OF THE BUILDING |
|                                                             |                                                                                                                                                                     |
|                                                             |                                                                                                                                                                     |
|                                                             |                                                                                                                                                                     |