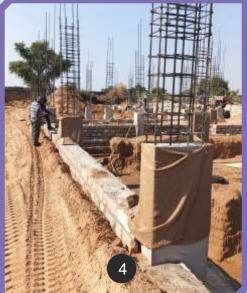

#### VEERNI INSTITUTE Building construction

Construction of the building began on October 4, 2024. The Veerni team, along with the architect and his staff, gathered for the occasion. A small "Puja" ceremony was conducted to seek blessings for the project's successful completion.