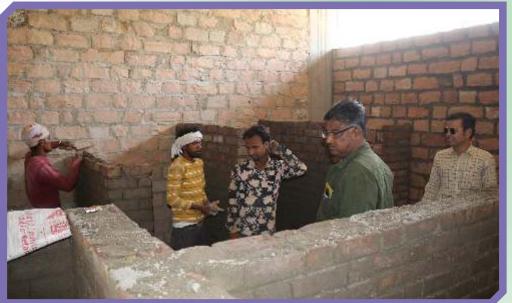

#### VEERNI INSTITUTE Building construction

Construction of the building began on October 4, 2024. The Veerni team, along with the architect and his staff, gathered for the occasion. A small "Puja" ceremony was conducted to seek blessings for the project's successful completion.





# **The Veerni Sansthan**



"Progress of the Veerni Institute Construction: Photo Gallery"





















# Site Visit by Mr. Nick Allan and Mr. Johnny

























































### Site Visit by Mrs. Sophie Fauchier



8





























































.....



| AR. VIPUL BHARTI<br>B.ARCH. (I.D.)                          | MAA ARCHITECTS & INTERIORS<br>CA/2008/43673 , IIA-21907                                                                                                             |
|-------------------------------------------------------------|---------------------------------------------------------------------------------------------------------------------------------------------------------------------|
| AR. VIPUL BHARTI<br>B ARCH (U.D.)                           | MAA ARCHITECTS & INTERIORS (09314522568)<br>B-95, VINAYAK VIHAR , JOOHPUR                                                                                           |
| WORKI                                                       | PROGR