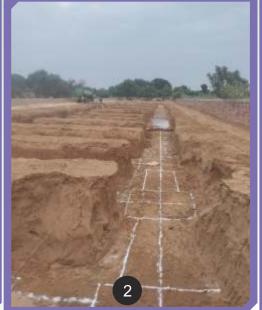

#### VEERNI INSTITUTE Building construction

Construction of the building began on October 4, 2024. The Veerni team, along with the architect and his staff, gathered for the occasion. A small "Puja" ceremony was conducted to seek blessings for the project's successful completion.