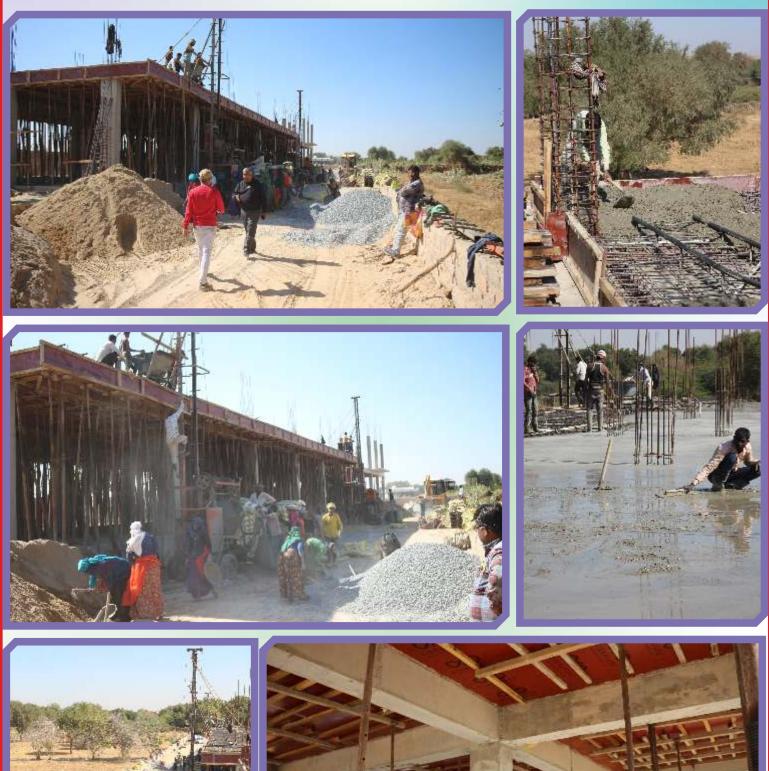

#### VEERNI INSTITUTE Building construction

Construction of the building began on October 4, 2024. The Veerni team, along with the architect and his staff, gathered for the occasion. A small "Puja" ceremony was conducted to seek blessings for the project's successful completion.

# **The Veerni Sansthan**

"Progress of the Veerni Institute Construction: Photo Gallery"