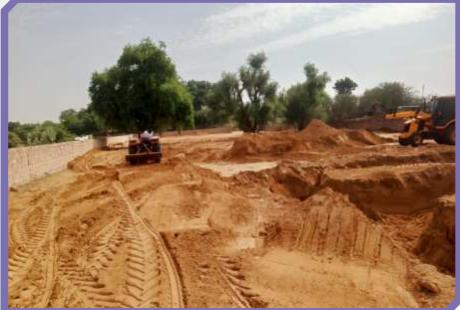

#### VEERNI INSTITUTE Building construction

Construction of the building began on October 4, 2024. The Veerni team, along with the architect and his staff, gathered for the occasion. A small "Puja" ceremony was conducted to seek blessings for the project's successful completion.