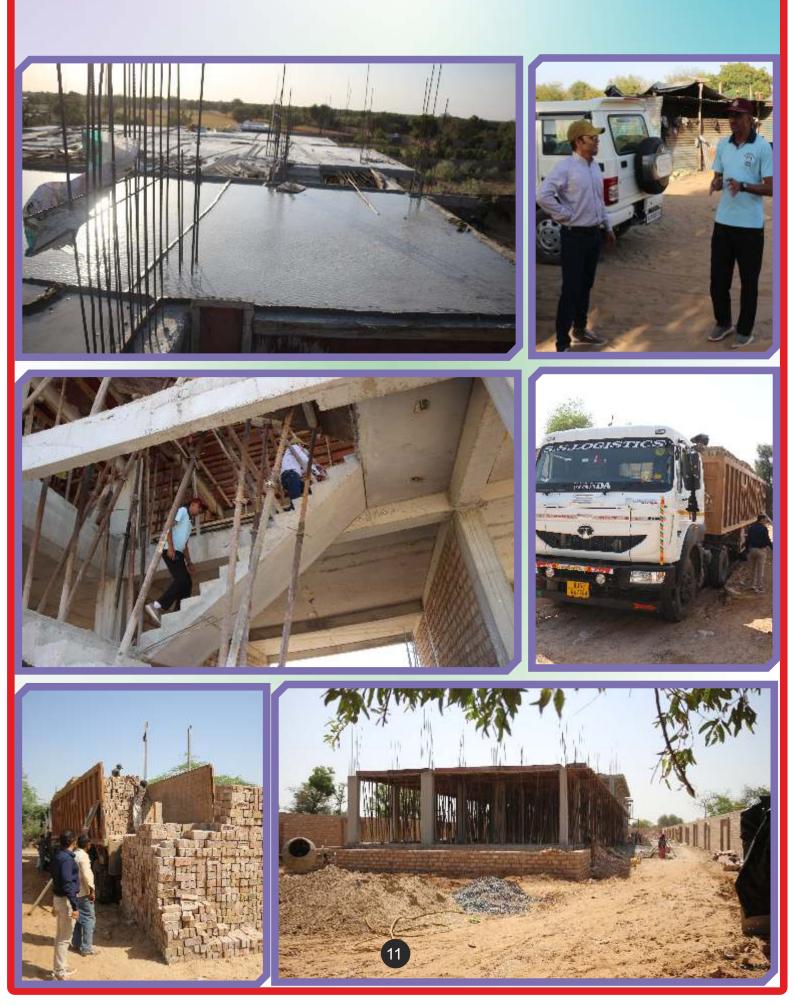

# **The Veerni Sansthan**

"Progress of the Veerni Institute Construction: Photo Gallery"

### Site Visit by Mrs. Sophie Fauchier

8

.....

| AR. VIPUL BHARTI<br>B.ARCH. (I.D.)                          | MAA ARCHITECTS & INTERIORS<br>CA/2008/43673 , IIA-21907                                                                                                             |
|-------------------------------------------------------------|---------------------------------------------------------------------------------------------------------------------------------------------------------------------|
| AR. VIPUL BHARTI<br>B ARCH (U.D.)                           | MAA ARCHITECTS & INTERIORS (09314522568)<br>B-95, VINAYAK VIHAR , JOOHPUR                                                                                           |
| WORKI                                                       | PROGRESS REPORT                                                                                                                                                     |
| PROJECT - INSTITUTIONAL BUILDIN                             | rd.                                                                                                                                                                 |
| THIS WORK PROGRESS REPORT BE                                | ELONGS TO - YEERNI SANS THAN                                                                                                                                        |
| SITE ADRESS: - KHASRA NO. 1277/58                           | 7. VILLAGE KERLA, TEHSIL – HANWAR, DISTI - JODHPUR                                                                                                                  |
| STAGE OF WORK :- GROUND FLOOR                               | R RCC SLAB CASTING STAGE                                                                                                                                            |
| WORK PROGRESS REPORT :-                                     |                                                                                                                                                                     |
| GROUND FLOOR HALF PORTION C<br>STEEL & REINFORCEMENT IS ACC | ORDING TO THE DRAWING<br>ON STILLAS IN WORKING DRAWINGS                                                                                                             |
| SO TILL NOW WORK QUALITY & N<br>OUR SUPERVISION             | MFASUREMENUS ARE CORRECT & SATISFACTORY ACCORDING TO                                                                                                                |
| 27-01-25                                                    | C. f. m2                                                                                                                                                            |
| DATED                                                       | AR VEV. BHARTHB. ARCH (LD.)<br>CA/2008/43673_LIA-21907                                                                                                              |
| ON SHE WORK PROGRESS PHOT                                   | OS :-<br>STHE ROUP ROUP CASEND OF THE RETED TO ARE WITCH BILASTI                                                                                                    |
| THE PLAY'S GRAY HATCH DISPLAY:                              | OS :-<br>S THE RCC ROOF CASTED OF THE BUILDING<br>S THE RCC ROOF CASTED OF THE BUILDING<br>NAM ANCHINE CASTED OF THE BUILDING<br>NAM ANCHINE CASTED OF THE BUILDING |
|                                                             |                                                                                                                                                                     |
|                                                             |                                                                                                                                                                     |
|                                                             |                                                                                                                                                                     |