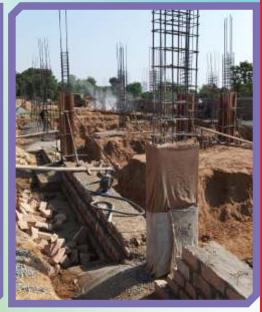

#### VEERNI INSTITUTE Building construction

Construction of the building began on October 4, 2024. The Veerni team, along with the architect and his staff, gathered for the occasion. A small "Puja" ceremony was conducted to seek blessings for the project's successful completion.

# **The Veerni Sansthan**

"Progress of the Veerni Institute Construction: Photo Gallery"