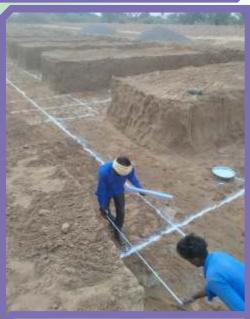

#### VEERNI INSTITUTE Building construction

Construction of the building began on October 4, 2024. The Veerni team, along with the architect and his staff, gathered for the occasion. A small "Puja" ceremony was conducted to seek blessings for the project's successful completion.





# **The Veerni Sansthan**



"Progress of the Veerni Institute Construction: Photo Gallery"





















# Site Visit by Mr. Nick Allan and Mr. Johnny

























































### Site Visit by Mrs. Sophie Fauchier



8





























































.....



| AR. VIPUL BHARTI<br>B.ARCH. (I.D.)                          | MAA ARCHITECTS & INTERIORS<br>CA/2008/43673 , IIA-21907                                                                                                             |
|-------------------------------------------------------------|---------------------------------------------------------------------------------------------------------------------------------------------------------------------|
| AR. VIPUL BHARTI<br>B ARCH (U.D.)                           | MAA ARCHITECTS & INTERIORS (09314522568)<br>B-95, V