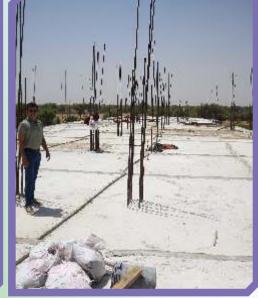

#### VEERNI INSTITUTE Building construction

Construction of the building began on October 4, 2024. The Veerni team, along with the architect and his staff, gathered for the occasion. A small "Puja" ceremony was conducted to seek blessings for the project's successful completion.

# **The Veerni Sansthan**

"Progress of the Veerni Institute Construction: Photo Gallery"