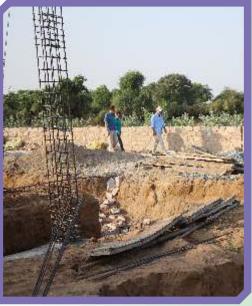

#### VEERNI INSTITUTE Building construction

Construction of the building began on October 4, 2024. The Veerni team, along with the architect and his staff, gathered for the occasion. A small "Puja" ceremony was conducted to seek blessings for the project's successful completion.