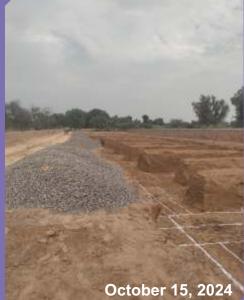

#### VEERNI INSTITUTE Building construction

Construction of the building began on October 4, 2024. The Veerni team, along with the architect and his staff, gathered for the occasion. A small "Puja" ceremony was conducted to seek blessings for the project's successful completion.